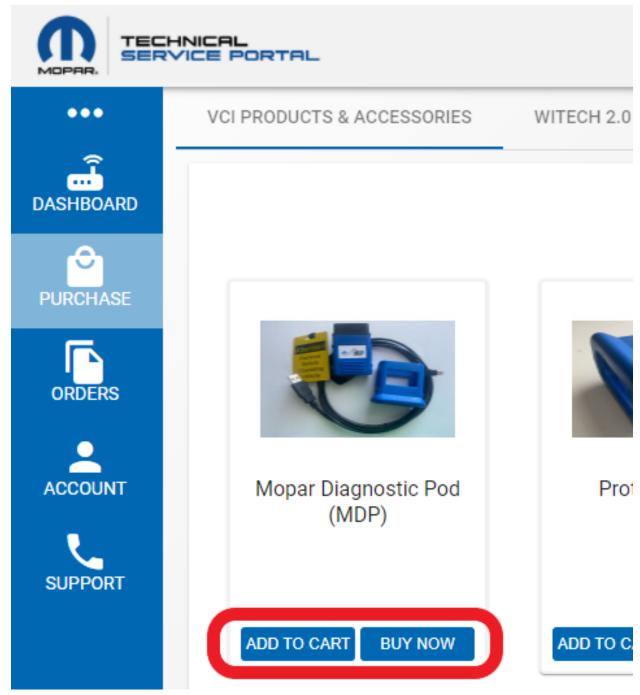

e. You can then proceed with the purchase of a VCI device

- f. Complete checkout process
- 2. Once you have received your VCI device, you can proceed with the purchase of a wiTECH II Subscription on the Mopar Technical Service Portal (MTSP)
  - a. Reference <u>https://kb.fcawitech.com/article/how-to-purchase-a-witech-2-0-subscription-aftermarket-650.html</u> for instructions to purchase a wiTECH 2 Subscription.
- 3. If you have any further questions please call the wiTECH Premium Support Help Desk at 1-844-948-3242.