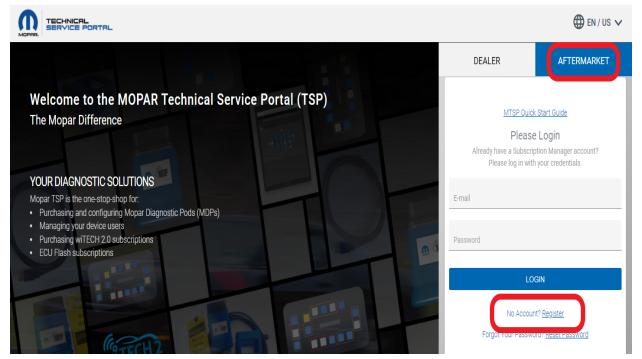

1.Order a VCI from https://mopartsp.com/store/vci

a. If this is your first time purchasing a VCI via the URL above, you will need to Register for an account

- b. Check your email for a link to complete your account creation request (A notification email will be sent once the account has been confirmed, this could take up to 24 hours to process)
- c. If creating an account for Fleet Users, after the account is created request Fleet privileges from the bottom of the "Account" page.
- d. Once your account is created you will need to go to 'Purchase' "VCI Products & Accessories" to purchase a VCI device.