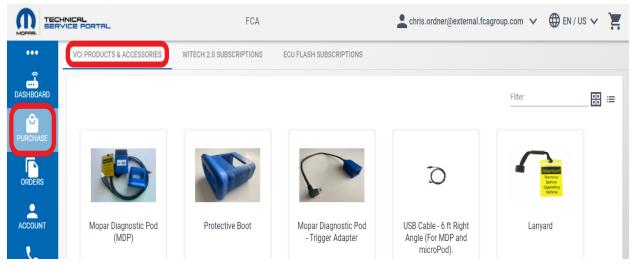

1.Order a VCI from https://mopartsp.com/store/vci

a. If this is your first time purchasing a VCI via the URL above, you will need to Register for an account

- b. Check your email for a link to complete your account creation request (A notification email will be sent once the account has been confirmed, this could take up to 24 hours to process)
- c. If creating an account for Fleet Users, after the account is created request Fleet privileges from the bottom of the "Account" page.
- d. Once your account is created you will need to go to 'Purchase' "VCI Products & Accessories" to purchase a VCI device.

e. You can then proceed with the purchase of a VCI device

- f. Complete checkout process
- 2. Once you have received your VCI device, you can proceed with the purchase of a wiTECH II Subscription on the Mopar Technical Service Portal (MTSP)
  - a. Reference <u>https://kb.fcawitech.com/article/how-to-purchase-a-witech-2-0-subscription-aftermarket-650.html</u> for instructions to purchase a wiTECH 2 Subscription.
- 3. If you have any further questions please call the wiTECH Premium Support Help Desk at 1-844-948-3242.