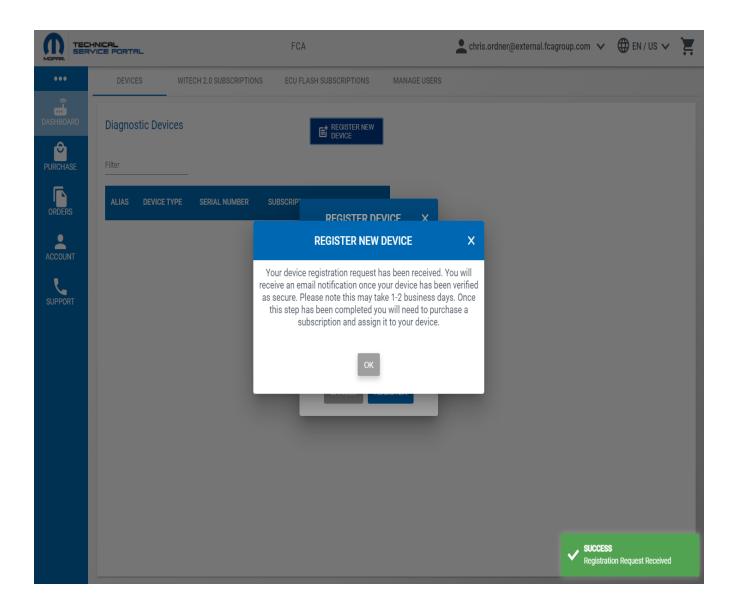

**3.1**, When you complete the VCI device request, you'll receive the Register New Device confirmation and a success confirmation prompt in the bottom right.

**4.** Once you have sent the Registration Request please allow up to one business day for processing. Once your VCI has been processed you will receive a notification email.